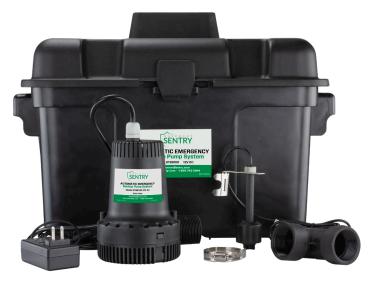

## FEATURES AND BENEFITS

- Installs in sump basins along with a primary, 115V sump pump.
- Provides additional protection against basement flooding when the power goes out.
- Includes 12V pump, controller, alarm system, battery charger, float switch and battery box.
- Primary pump not included.
- Works with a deep-cycle battery. Basement Sentry brand batteries recommended (sold separately).

### **MODEL STBB100**