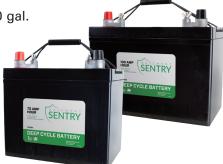

### 12 VOLT BATTERIES AGM BATTERIES - NO MAINTENANCE REQUIRED

- Model STB75B 75 AMP HOUR Pumps up to 8,900 gal. per charge\*
- Model STB100B 100 AMP HOUR Pumps up to 10,000 gal. per charge\*
  \*Based on 10% Duty Cycle at 10ft of Head