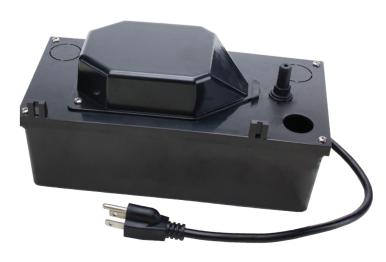

## **CONDENSATE PUMP**

# **Multi-Purpose**

### **MODEL COND1**

#### **FEATURES AND BENEFITS**

- Bearing-less sealed motor for longer life and improved reliability
- Low profile (10" x 5" x 4.75" height)
- Handles condensate up to 150° F.
- 3/8" ID discharge with check valve included
- · ABS plastic housing for strength
- · Integrated safety switch included
- 6' power cord